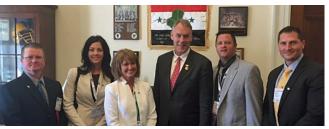

We went to Capitol Hill to visit our Montana representatives Sen. Jon Tester (D), Sen. Steve Daines (R)

(Continued on page 2)
Return to table of contents

#### (Continued from page 1)

and Congressman Ryan
Zinke (R) to discuss Flood
Insurance, Crop Insurance,
Health Care, Insurance
Regulatory Reform, De-

partment of Labor (DOL) Regulations and the risk Retention Act Expansion and how they would affect our great state of Montana. In between our meetings we were able to venture out and see our capitol's memorials as well as the Washington Nationals baseball game.